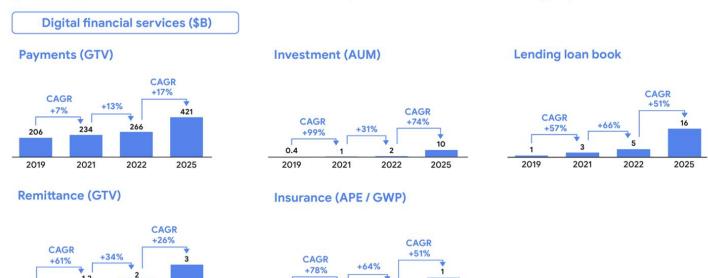

## **PELUANG** melalui Digital Financial Services

DFS will maintain momentum towards 2025, with digital payments CAGR growing in the teens, and investment platforms accelerating by ~75% CAGR

2021

0.1

2019

Note: BNPL loan book calculated using ~3 month average loan tenure for BNPL loans. GTV = Gross Transaction Values; AUM = Assets Under Management; APE = Annual Premium Google TEMASEK BAIN & COMPANY (\*) | 93 Equivalent; GWP = Gross Written Premiums.

2022

2025

Source: Bain analysis

0.5

2019

2021

2022

2025