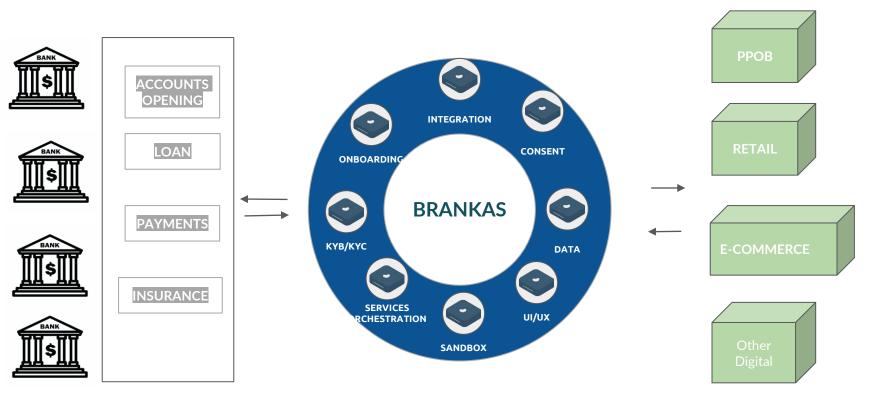

# Generate New-Revenue melalui Embedded-Finance

# **Embedded Payments**

### **How it Works**